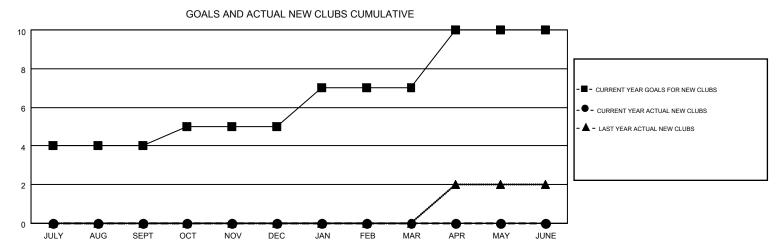

## MONTHLY MEMBERSHIP PROGRESS REPORT

Multiple District 24

Results as of: 9/30/2014

**LOCATION: VIRGINIA** 

GMT CA 1

JERRY SMITH

| Clubs         |                  |                  |                  |                  | Members               |                    |                                        |                    |                  |
|---------------|------------------|------------------|------------------|------------------|-----------------------|--------------------|----------------------------------------|--------------------|------------------|
|               | RESUL            | TS FOR 2014-2015 | j                |                  | RESULTS FOR 2014-2015 |                    |                                        |                    |                  |
| QUARTER       | NEW CLUB<br>GOAL | NEW CLUBS        | DROPPED<br>CLUBS | NET<br>GAIN/LOSS | QUARTER               | NEW MEMBER<br>GOAL | CHARTER AND<br>NEW<br>MEMBERS<br>ADDED | DROPPED<br>MEMBERS | NET<br>GAIN/LOSS |
| JULY/AUG/SEPT | 4                | 0                | 2                | -2               | JULY/AUG/SEPT         | 81                 | 148                                    | 221                | -73              |
| OCT/NOV/DEC   | 1                | 0                | 0                | 0                | OCT/NOV/DEC           | 100                | 0                                      | 0                  | 0                |
| JAN/FEB/MAR   | 2                | 0                | 0                | 0                | JAN/FEB/MAR           | 62                 | 0                                      | 0                  | 0                |
| APR/MAY/JUNE  | 3                | 0                | 0                | 0                | APR/MAY/JUNE          | 87                 | 0                                      | 0                  | 0                |