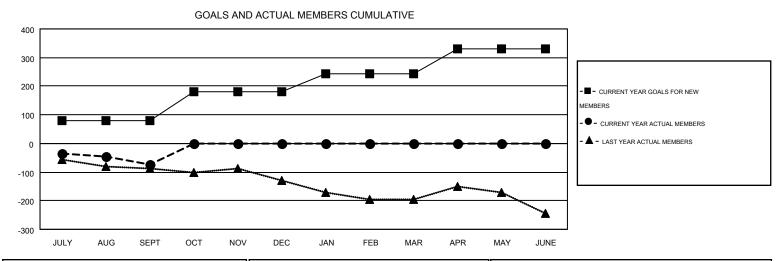

## MONTHLY MEMBERSHIP PROGRESS REPORT

Multiple District 24

Results as of: 9/30/2014

**LOCATION: VIRGINIA** 

GMT CA 1

JERRY SMITH

| Clubs         |                  |                  |                  |                  | Members               |                    |                                        |                    |                  |
|---------------|------------------|------------------|------------------|------------------|-----------------------|--------------------|----------------------------------------|--------------------|------------------|
|               | RESUL            | TS FOR 2014-2015 | j                |                  | RESULTS FOR 2014-2015 |                    |                                        |                    |                  |
| QUARTER       | NEW CLUB<br>GOAL | NEW CLUBS        | DROPPED<br>CLUBS | NET<br>GAIN/LOSS | QUARTER               | NEW MEMBER<br>GOAL | CHARTER AND<br>NEW<br>MEMBERS<br>ADDED | DROPPED<br>MEMBERS | NET<br>GAIN/LOSS |
| JULY/AUG/SEPT | 4                | 0                | 2                | -2               | JULY/AUG/SEPT         | 81                 | 148                                    | 221                | -73              |
| OCT/NOV/DEC   | 1                | 0                | 0                | 0                | OCT/NOV/DEC           | 100                | 0                                      | 0                  | 0                |
| JAN/FEB/MAR   | 2                | 0                | 0                | 0                | JAN/FEB/MAR           | 62                 | 0                                      | 0                  | 0                |
| APR/MAY/JUNE  | 3                | 0                | 0                | 0                | APR/MAY/JUNE          | 87                 | 0                                      | 0                  | 0                |